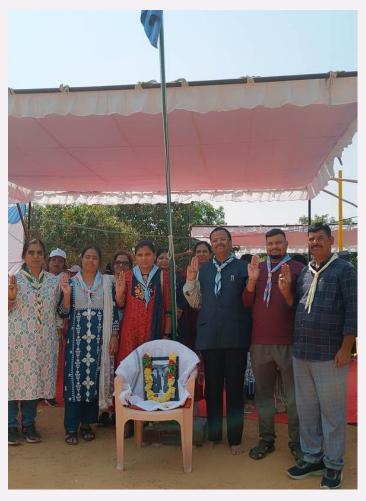

### "Bharat scouts and guides "

Avis news bites@Avis Bharat Scouts and Guides program was celebrated at Akshara Vagdevi International School on Saturday, World Thinking Day, February 22, on the occasion of the birth anniversary of the founder of Scouts and Guides. Mrs. Vanaja, who is the president of Telangana State Scouts and Guides Fellowship, attended the program as the chief guest and paid tribute to the portraits of Beden Powell and Lady Beden Powell. On this occasion, the cultural programs organized by Scouts Guides impressed everyone. Certificates of appreciation were given to the winners of the various competitions organized for the students from the morning. Akshara Vagdevi International School Chairman PL Srinivas gave a good message in this program.

## **FEBRUARY 25 AVIS** NEWSBITES

""WORK HARD IN SILENCE LET SUCCESS MAKE THE NOISE""

"Telangana State Sports and Guides Fellowship"

Avis news bites@Avis The event was conducted under the leadership of the Telangana State Sports and Guides Fellowship President, Smt. Vanaja. Executive committee members and fellowship members participated in the event.