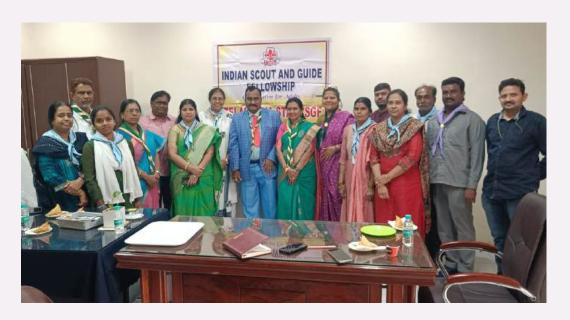

### "Bharat scouts and guides "

Avis news bites@Avis Bharat Scouts and Guides program was celebrated at Akshara Vagdevi International School on Saturday, World Thinking Day, February 22, on the occasion of the birth anniversary of the founder of Scouts and Guides. Mrs. Vanaja, who is the president of Telangana State Scouts and Guides Fellowship, attended the program as the chief guest and paid tribute to the portraits of Beden Powell and Lady Beden Powell. On this occasion, the cultural programs organized by Scouts Guides impressed everyone. Certificates of appreciation were given to the winners of the various competitions organized for the students from the morning. Akshara Vagdevi International School Chairman PL Srinivas gave a good message in this program.

## **FEBRUARY 25 AVIS** NEWSBITES

""WORK HARD IN SILENCE LET SUCCESS MAKE THE NOISE""

"Telangana State Sports and Guides Fellowship"

Avis news bites@Avis The event was conducted under the leadership of the Telangana State Sports and Guides Fellowship President, Smt. Vanaja. Executive committee members and fellowship members participated in the event.