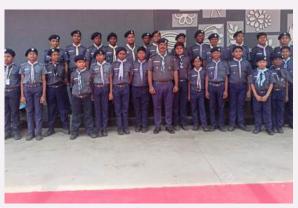

### "Bharat scouts and guides "

Avis news bites@Avis Bharat Scouts and Guides program was celebrated at Akshara Vagdevi International School on Saturday, World Thinking Day, February 22, on the occasion of the birth anniversary of the founder of Scouts and Guides. Mrs. Vanaja, who is the president of Telangana State Scouts and Guides Fellowship, attended the program as the chief guest and paid tribute to the portraits of Beden Powell and Lady Beden Powell. On this occasion, the cultural programs organized by Scouts Guides impressed everyone. Certificates of appreciation were given to the winners of the various competitions organized for the students from the morning. Akshara Vagdevi International School Chairman PL Srinivas gave a good message in this program.