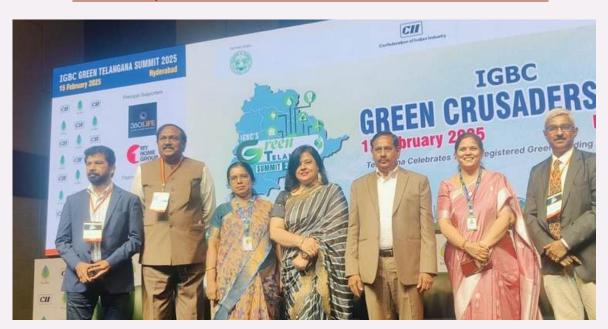

""WORK HARD IN SILENCE LET SUCCESS MAKE THE NOISE""

"Avis Participates in the Sustainable IGBC Green Telangana Summit 2025"

Avis news bites@Avis: On 15th February 2025 Akshara Vaagdevi International School is proud to be part of the Sustainable IGBC Green Telangana Summit 2025, a prestigious event dedicated to promoting sustainable development and environmental consciousness.

Representing the school, Principal Ms. Vanaja actively participated in the summit, engaging with industry experts, policymakers, and educators to explore innovative solutions for building a greener future. The summit focused on key initiatives such as green buildings, renewable energy, waste management, and eco-friendly educational practices, aligning perfectly with the school's commitment to environmental responsibility.

As an institution that values sustainability, Akshara Vaagdevi International School continues to inspire young minds to adopt green practices, fostering a generation of environmentally responsible citizens.

This participation reinforces our dedication to creating a sustainable future for Telangana and beyond. We look forward to implementing new eco-friendly initiatives within our school community, contributing to a cleaner and greener tomorrow.