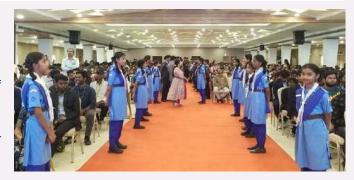

### Avis news bites@Mahabub college:

Ramakrishna Math, Domalaguda, Hyderabad, in collaboration with Mahboob College Educational Society, Secunderabad, is honored to celebrate the 132nd anniversary of Swami Vivekananda's visit to Hyderabad. This momentous occasion marks the commemoration of Swami Vivekananda's firstever public speech in Hyderabad on February 13, 1893.

To pay tribute to this historic event, a Garlanding Ceremony & Youth Convention is being held on Thursday, 13th February 2025, at the Swami Vivekananda Institute of Technology Auditorium, Patny, Secunderabad. The event is graced by His Excellency Sri Jishnu Dev Varma, Hon'ble Governor of Telangana, who has kindly consented to be the Chief Guest.