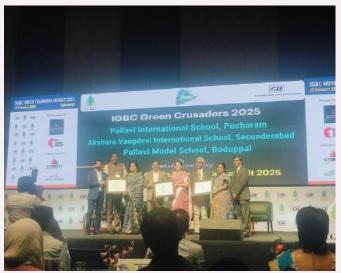

""WORK HARD IN SILENCE LET SUCCESS MAKE THE NOISE""

"Avis Participates in the Sustainable IGBC Green Telangana Summit 2025"

Avis news bites@Avis: On 15th February 2025 Akshara Vaagdevi International School is proud to be part of the Sustainable IGBC Green Telangana Summit 2025, a prestigious event dedicated to promoting sustainable development and environmental consciousness.

Representing the school, Principal Ms. Vanaja actively participated in the summit, engaging with industry experts, policymakers, and educators to explore innovative solutions for building a greener future. The summit focused on key initiatives such as green buildings, renewable energy, waste management, and eco-friendly educational practices, aligning perfectly with the school's commitment to environmental responsibility.

As an institution that values sustainability, Akshara Vaagdevi International School continues to inspire young minds to adopt green practices, fostering a generation of environmentally responsible citizens.

This participation reinforces our dedication to creating a sustainable future for Telangana and beyond. We look forward to implementing new eco-friendly initiatives within our school community, contributing to a cleaner and greener tomorrow.