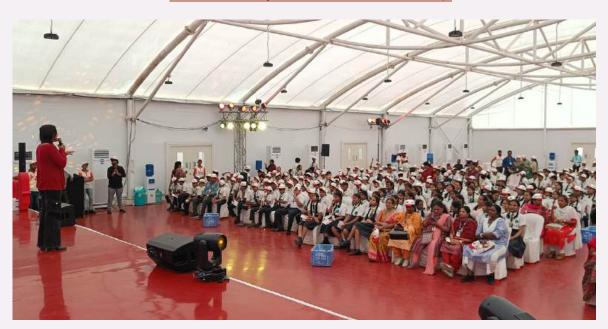

### "Bharat scouts and guides "

Avis news bites@Avis Bharat Scouts and Guides program was celebrated at Akshara Vagdevi International School on Saturday, World Thinking Day, February 22, on the occasion of the birth anniversary of the founder of Scouts and Guides. Mrs. Vanaja, who is the president of Telangana State Scouts and Guides Fellowship, attended the program as the chief guest and paid tribute to the portraits of Beden Powell and Lady Beden Powell. On this occasion, the cultural programs organized by Scouts Guides impressed everyone. Certificates of appreciation were given to the winners of the various competitions organized for the students from the morning. Akshara Vagdevi International School Chairman PL Srinivas gave a good message in this program.

## **FEBRUARY 25 AVIS** NEWSBITES

""WORK HARD IN SILENCE LET SUCCESS MAKE THE NOISE""

"Telangana State Sports and Guides Fellowship"

Avis news bites@Avis The event was conducted under the leadership of the Telangana State Sports and Guides Fellowship President, Smt. Vanaja. Executive committee members and fellowship members participated in the event.