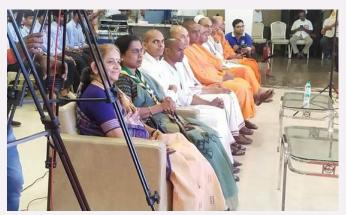

### Avis news bites@Mahabub college:

Ramakrishna Math, Domalaguda, Hyderabad, in collaboration with Mahboob College Educational Society, Secunderabad, is honored to celebrate the 132nd anniversary of Swami Vivekananda's visit to Hyderabad. This momentous occasion marks the commemoration of Swami Vivekananda's firstever public speech in Hyderabad on February 13, 1893.

To pay tribute to this historic event, a Garlanding Ceremony & Youth Convention is being held on Thursday, 13th February 2025, at the Swami Vivekananda Institute of Technology Auditorium, Patny, Secunderabad. The event is graced by His Excellency Sri Jishnu Dev Varma, Hon'ble Governor of Telangana, who has kindly consented to be the Chief Guest.