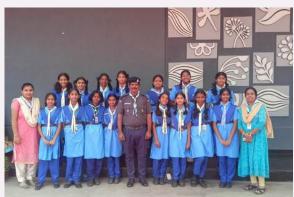

### "Bharat scouts and guides "

Avis news bites@Avis Bharat Scouts and Guides program was celebrated at Akshara Vagdevi International School on Saturday, World Thinking Day, February 22, on the occasion of the birth anniversary of the founder of Scouts and Guides. Mrs. Vanaja, who is the president of Telangana State Scouts and Guides Fellowship, attended the program as the chief guest and paid tribute to the portraits of Beden Powell and Lady Beden Powell. On this occasion, the cultural programs organized by Scouts Guides impressed everyone. Certificates of appreciation were given to the winners of the various competitions organized for the students from the morning. Akshara Vagdevi International School Chairman PL Srinivas gave a good message in this program.