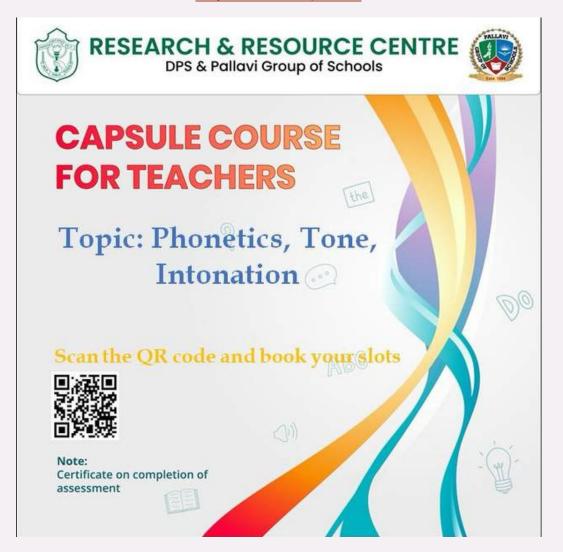

## S NEWSBITES

""WORK HARD IN SILENCE LET SUCCESS MAKE THE NOISE""

"Capsule course by PGOS"

Avis news bites@Avis (PGOS) has introduced Capsule Courses for Teachers, designed to enhance their pedagogical skills, subject expertise, and classroom management techniques in a short yet impactful manner. These courses aim to empower educators with innovative teaching methodologies, digital tools, and student-centric approaches to improve overall learning outcomes.