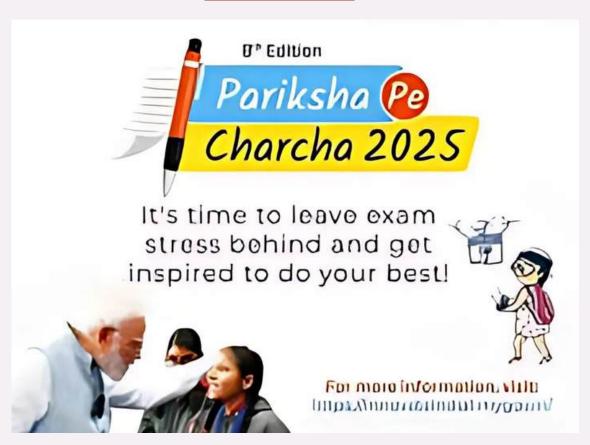

### "PARIKSHAPECHARCHA"

Avis news bites@Avis: Pariksha Pe Charcha (PPC) is an annual interactive session where Hon'ble Prime Minister Shri Narendra Modi engages with students, teachers, and parents to discuss exam-related stress, effective study techniques, and holistic learning approaches. The much-awaited PPC 2025 is scheduled on February 10, 2025, bringing together young minds from across the country for an inspiring and motivational discussion.

Pariksha Pe Charcha has become a movement that not only helps students excel academically but also nurtures their emotional well-being. Students from all across India eagerly participate in the event, making it a landmark initiative in the field of education.