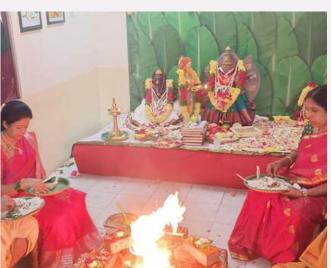

## "VASANTPANCHAMI CELEBRATIONS"

Avis news bites@AVIS: On 2nd February 2025 "On the auspicious occasion of Vasant Panchami, our school reverberated with divine energy as a sacred Havan and Pooja were performed, invoking the blessings of Goddess Saraswati, the embodiment of wisdom and knowledge. The serene chants and spiritual rituals filled the atmosphere with positivity, inspiring students and staff alike to seek wisdom, success, and enlightenment. May the grace of Maa Saraswati continue to guide us on the path of learning and growth."