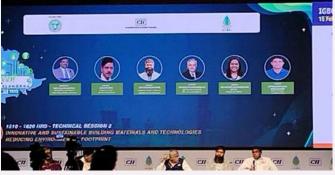

""WORK HARD IN SILENCE LET SUCCESS MAKE THE NOISE""

"Avis Participates in the Sustainable IGBC Green Telangana Summit 2025"

Avis news bites@Avis: On 15th February 2025 Akshara Vaagdevi International School is proud to be part of the Sustainable IGBC Green Telangana Summit 2025, a prestigious event dedicated to promoting sustainable development and environmental consciousness.

Representing the school, Principal Ms. Vanaja actively participated in the summit, engaging with industry experts, policymakers, and educators to explore innovative solutions for building a greener future. The summit focused on key initiatives such as green buildings, renewable energy, waste management, and eco-friendly educational practices, aligning perfectly with the school's commitment to environmental responsibility.

As an institution that values sustainability, Akshara Vaagdevi International School continues to inspire young minds to adopt green practices, fostering a generation of environmentally responsible citizens.

This participation reinforces our dedication to creating a sustainable future for Telangana and beyond. We look forward to implementing new eco-friendly initiatives within our school community, contributing to a cleaner and greener tomorrow.