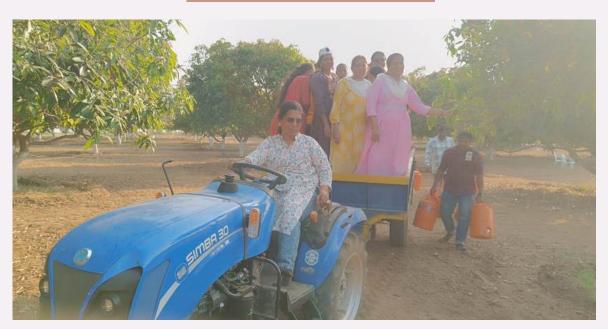

### "Team outing to Anvi Farms and Resort"

Avis news bites@Avis: On 21th February 2025 The Akshara Vaagdevi International School (AVIS) team recently embarked on an exciting and refreshing team outing to Anvi Farm & Resorts, a perfect getaway surrounded by nature. This outing was organized to foster team bonding, relaxation, and rejuvenation amidst the lush green landscapes and serene atmosphere of the resort.

The day was filled with engaging activities, including adventure games, nature walks, and team-building exercises, all designed to strengthen collaboration and camaraderie among the staff. The team also indulged in delicious farm-fresh meals, enjoyed the tranquil environment, and took part in fun recreational activities that made the experience truly memorable.

Beyond relaxation, this outing served as an excellent opportunity for the AVIS team to unwind, reconnect, and return refreshed with renewed energy and enthusiasm. Events like these reinforce the school's commitment to ensuring a positive and motivated work culture, ultimately benefiting both educators and students alike.

We look forward to more such enriching experiences that strengthen our AVIS family and keep the spirit of teamwork alive!

""WORK HARD IN SILENCE LET SUCCESS MAKE THE NOISE""