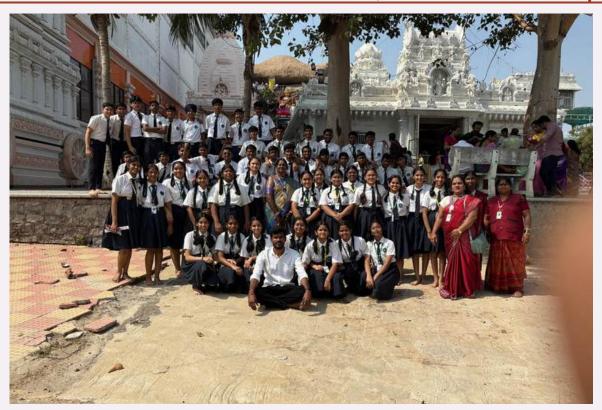

## "Blessings for 10th-Class Students at Wargal Saraswathi" Temple

Avis news bites@Wargal: On 8th February 2025 As our Grade X students embark on an important academic milestone, we seek the divine blessings of Goddess Saraswathi at the sacred Wargal Temple. This holy shrine, dedicated to the goddess of wisdom and learning, has been a beacon of knowledge and success for countless students.

With folded hands and pure hearts, we pray for clarity of mind, strength of determination, and unwavering focus for our students. May the divine grace of Saraswathi Maa guide them through their exams with confidence and wisdom. May their hard work be rewarded with excellent results, and may they shine brightly in their future endeavors.

To all our young achievers, remember—exams are just a stepping stone to greater success. Trust in your efforts, believe in yourself, and keep moving forward with dedication. With the goddess's blessings and your perseverance, success is bound to follow.